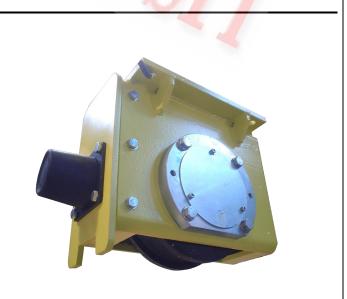

## EXPLOSION-PROOF WHEEL UNIT **BGX**

Steel structure with high degree of geometry accuracy

Wheels of alloyed solid bronze

Easy application to end carriage structure made locally

High tensile bolted connection between wheel unit and end carriage structure

Wheels with flanges up to 400mm diameter

Guide rollers are available on request

Maintenance-free ball bearings

Design according to FEM15020

Travel drive with torque support low maintenance, direct drive

|  | APPLICATION | CATEGORY | PROTECTION | EX PROTECTION    |
|--|-------------|----------|------------|------------------|
|  |             |          |            | CLASS            |
|  | Zone 1      | II 2 G   | Gas        | Exde IIB T4      |
|  |             |          |            | Exde II C T4     |
|  | ZONE 2      | II 3 G   | Gas        | Exde II B T3     |
|  | ZONE 21     | II 2 D   | Dust       | ExtD A21<br>IP66 |
|  | ZONE22      | II 3 D   | Dust       | ExtD A22<br>IP66 |