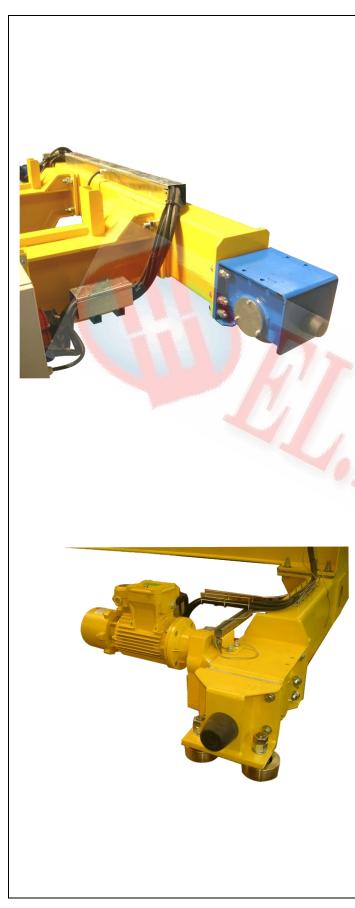

## EXPLOSION-PROOF WHEEL UNIT **BGX**

Steel structure with high degree of geometry accuracy

Wheels of alloyed solid bronze

Easy application to end carriage structure made locally

High tensile bolted connection between wheel unit and end carriage structure

Wheels with flanges up to 400mm diameter

Guide rollers are available on request

Maintenance-free ball bearings

Design according to FEM15020

Travel drive with torque support low maintenance, direct drive

|  | APPLICATION | CATEGORY | PROTECTION | EX PROTECTION    |
|--|-------------|----------|------------|------------------|
|  |             |          |            | CLASS            |
|  | Zone 1      | II 2 G   | Gas        | Exde IIB T4      |
|  |             |          |            | Exde II C T4     |
|  | ZONE 2      | II 3 G   | Gas        | Exde II B T3     |
|  | ZONE 21     | II 2 D   | Dust       | ExtD A21<br>IP66 |
|  | ZONE22      | II 3 D   | Dust       | ExtD A22<br>IP66 |