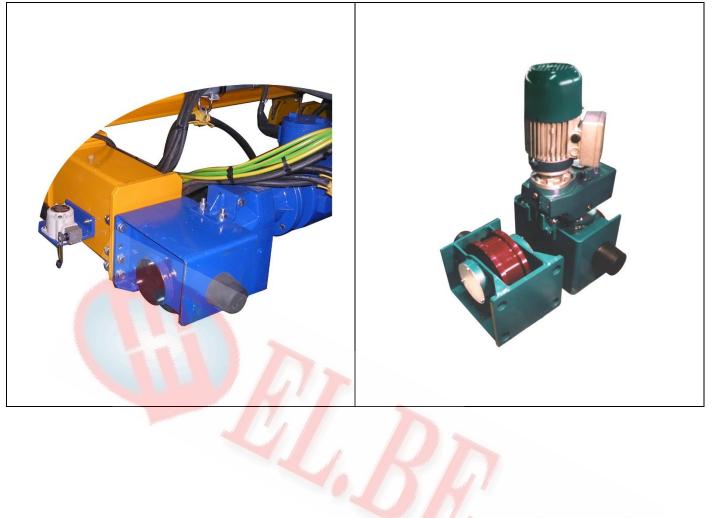

## EXPLOSION-PROOF WHEEL UNIT **BGX**

Steel structure with high degree of geometry accuracy

Wheels of alloyed solid bronze

Easy application to end carriage structure made locally

High tensile bolted connection between wheel unit and end carriage structure

Wheels with flanges up to 400mm diameter

Guide rollers are available on request

Maintenance-free ball bearings

Design according to FEM15020

Travel drive with torque support low maintenance, direct drive

|  | APPLICATION | CATEGORY | PROTECTION | EX PROTECTION    |
|--|-------------|----------|------------|------------------|
|  |             |          |            | CLASS            |
|  | Zone 1      | II 2 G   | Gas        | Exde IIB T4      |
|  |             |          |            | Exde II C T4     |
|  | ZONE 2      | II 3 G   | Gas        | Exde II B T3     |
|  | ZONE 21     | II 2 D   | Dust       | ExtD A21<br>IP66 |
|  | ZONE22      | II 3 D   | Dust       | ExtD A22<br>IP66 |