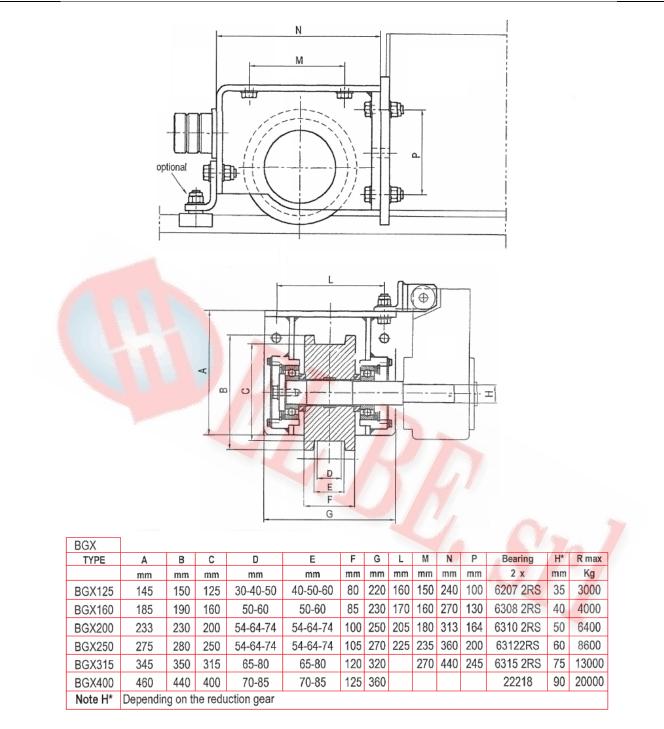

## EXPLOSION-PROOF WHEEL UNIT **BGX**

Steel structure with high degree of geometry accuracy

Wheels of alloyed solid bronze

Easy application to end carriage structure made locally

High tensile bolted connection between wheel unit and end carriage structure

Wheels with flanges up to 400mm diameter

Guide rollers are available on request

Maintenance-free ball bearings

Design according to FEM15020

Travel drive with torque support low maintenance, direct drive

|  | APPLICATION | CATEGORY | PROTECTION | EX PROTECTION    |
|--|-------------|----------|------------|------------------|
|  |             |          |            | CLASS            |
|  | Zone 1      | II 2 G   | Gas        | Exde IIB T4      |
|  |             |          |            | Exde II C T4     |
|  | ZONE 2      | II 3 G   | Gas        | Exde II B T3     |
|  | ZONE 21     | II 2 D   | Dust       | ExtD A21<br>IP66 |
|  | ZONE22      | II 3 D   | Dust       | ExtD A22<br>IP66 |